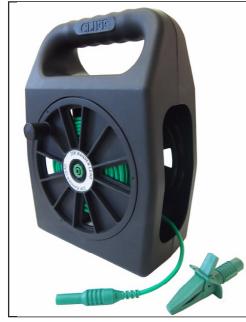

# R2 Wander lead

#### CIH299430 - 30m

Earth Continuity Extension Reel to 4mm Plug. Length : 30m 1 x Push fit Croc Clip.

#### CIH299450 - 50m

Earth Continuity Extension Reel to 4mm Plug. Length : 50m 1 x Push fit Croc Clip.

Packed in Bag / Box.