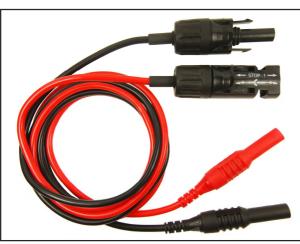

## PV Solar Test Lead

© CLIFF 03/18 lss 5

For further information, contact: sales@cliffuk.co.uk

### CIH7250

MC4 to 4mm Plug Leadset - pair Male and Female Length : 1m Packed in plastic wallet