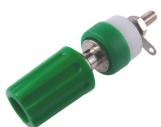

MOUNTING HOLE

CL1508 - TP/1 GREEN ASSEMBLED CL1508U - TP/1 GREEN UNASSEMBLED

CL1509 - TP/1 WHITE ASSEMBLED CL1509U - TP/1 WHITE UNASSEMBLED

CL1511 - TP/1 BROWN ASSEMBLED CL1511U - TP/1 BROWN UNASSEMBLED

CL1512 - TP/1 YELLOW ASSEMBLED CL1512U - TP/1 YELLOW UNASSEMBLED