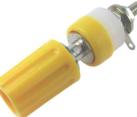

MOUNTING HOLE

CL1508 - TP/1 GREEN ASSEMBLED CL1508U - TP/1 GREEN UNASSEMBLED

CL1509 - TP/1 WHITE ASSEMBLED CL1509U - TP/1 WHITE UNASSEMBLED

CL1511 - TP/1 BROWN ASSEMBLED CL1511U - TP/1 BROWN UNASSEMBLED

CL1512 - TP/1 YELLOW ASSEMBLED CL1512U - TP/1 YELLOW UNASSEMBLED