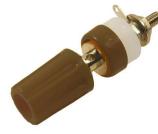

MOUNTING HOLE

CL1508 - TP/1 GREEN ASSEMBLED CL1508U - TP/1 GREEN UNASSEMBLED

CL1509 - TP/1 WHITE ASSEMBLED CL1509U - TP/1 WHITE UNASSEMBLED

CL1511 - TP/1 BROWN ASSEMBLED CL1511U - TP/1 BROWN UNASSEMBLED

CL1512 - TP/1 YELLOW ASSEMBLED CL1512U - TP/1 YELLOW UNASSEMBLED