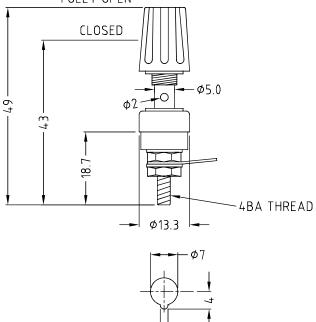

CL1505 - TP/1 BLACK ASSEMBLED CL1505U - TP/1 BLACK UNASSEMBLED

CL1506 - TP/1 RED ASSEMBLED CL1506U - TP/1 RED UNASSEMBLED

Current Rating: 15A. Flammability: Min UL94HB

Ø2 -

Unassembled parts come with top and bottom insulators, nuts and washers bulk packed.

MOUNTING HOLE

CL1508 - TP/1 GREEN ASSEMBLED CL1508U - TP/1 GREEN UNASSEMBLED

CL1509 - TP/1 WHITE ASSEMBLED CL1509U - TP/1 WHITE UNASSEMBLED

CL1511 - TP/1 BROWN ASSEMBLED CL1511U - TP/1 BROWN UNASSEMBLED

CL1512 - TP/1 YELLOW ASSEMBLED CL1512U - TP/1 YELLOW UNASSEMBLED