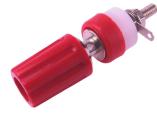

CL1505 - TP/1 BLACK ASSEMBLED CL1505U - TP/1 BLACK UNASSEMBLED

CL1506 - TP/1 RED ASSEMBLED CL1506U - TP/1 RED UNASSEMBLED

Current Rating: 15A. Flammability: Min UL94HB

Ø2 -

Unassembled parts come with top and bottom insulators, nuts and washers bulk packed.