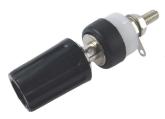

CL1505 - TP/1 BLACK ASSEMBLED CL1505U - TP/1 BLACK UNASSEMBLED

CL1506 - TP/1 RED ASSEMBLED CL1506U - TP/1 RED UNASSEMBLED

Current Rating: 15A. Flammability: Min UL94HB

Ø2 -

Unassembled parts come with top and bottom insulators, nuts and washers bulk packed.