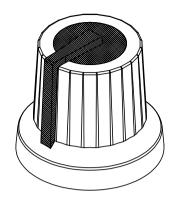

DIMENSIONS IN MILLIMETERS UNLESS OTHERWISE STATED. WORK TO DIMENSIONS. REMOVE ALL BURRS. IF IN DOUBT ASK.

POLYPROPYLENE OVERMOULDED WITH SOFT-TOUCH TPE MATERIAL: LIGHT SPARK FINISH:

DRWG. No.

TITLE: KNOB K87MAR

MARKER LINE -

3rd ANGLE PROJECTION: ( )

1st DRAWN: 26/08/1992