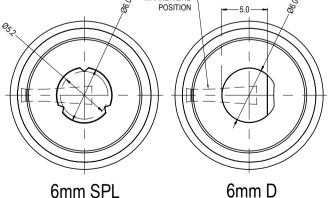

| 6mm SPLINE |            |  |
|------------|------------|--|
| PART No.   | M/L COLOUR |  |
| CL170822CR | WHITE      |  |
| CL170823CR | RED        |  |
| CL170825CR | GREY       |  |
| CL170826CR | YELLOW     |  |
| CL170827CR | BLUE       |  |
| CL170828CR | GREEN      |  |
| CL170829CR | ORANGE     |  |

| 6mm D      |            |  |
|------------|------------|--|
| PART No.   | M/L COLOUR |  |
| CL170822BR | WHITE      |  |
| CL170823BR | RED        |  |
| CL170825BR | GREY       |  |
| CL170826BR | YELLOW     |  |
| CL170827BR | BLUE       |  |
| CL170828BR | GREEN      |  |
| CL170829BR | ORANGE     |  |