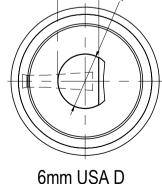

|   | 6mm USA D |            |  |
|---|-----------|------------|--|
|   | PART No.  | M/L COLOUR |  |
|   | L170822FR | WHITE      |  |
|   | L170823FR | RED        |  |
| C | L170825FR | GREY       |  |
| C | L170826FR | YELLOW     |  |
| C | L170827FR | BLUE       |  |
| C | L170828FR | GREEN      |  |
|   | L170829FR | ORANGE     |  |