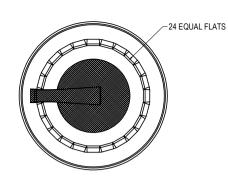

# **CLIFF**







### NOTES:-

- 1. PART TO BE MADE TO 3D DATA SUPPLIED.
- 2. PART TO BE FREE FROM SURFACE DEFECTS.
- 3. COLOURS:

  - OVERMOULD: BLACK. MARKER LINE / INNER MOULDING: AS TABLE BELOW.
- 4. OVERMOULDING: TPE.
- INNER MOULDING: POLYPROPYLENE.





| 6mm SPLINE |            |  |
|------------|------------|--|
| PART No.   | M/L COLOUR |  |
| CL170822CR | WHITE      |  |
| CL170823CR | RED        |  |
| CL170825CR | GREY       |  |
| CL170826CR | YELLOW     |  |
| CL170827CR | BLUE       |  |
| CL170828CR | GREEN      |  |
| CL170829CR | ORANGE     |  |

| 6mm D      |            |  |
|------------|------------|--|
| PART No.   | M/L COLOUR |  |
| CL170822BR | WHITE      |  |
| CL170823BR | RED        |  |
| CL170825BR | GREY       |  |
| CL170826BR | YELLOW     |  |
| CL170827BR | BLUE