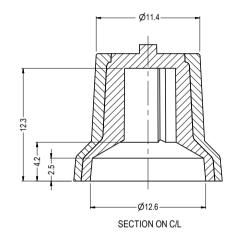

### NOTES:-

- 1. PART TO BE MADE TO 3D DATA SUPPLIED.
- 2. PART TO BE FREE FROM SURFACE DEFECTS.
- 3. COLOURS:

  - OVERMOULD: BLACK. MARKER LINE / INNER MOULDING: AS TABLE BELOW.
- 4. OVERMOULDING: TPE.
- INNER MOULDING: POLYPROPYLENE.

MARKER LINE -

3rd ANGLE PROJECTION: ( )

1st DRAWN: 26/08/1992

DIMENSIONS IN MILLIMETERS UNLESS OTHERWISE STATED. WORK TO DIMENSIONS. REMOVE ALL BURRS. IF IN DOUBT ASK.

POLYPROPYLENE OVERMOULDED WITH SOFT-TOUCH TPE MATERIAL: LIGHT SPARK FINISH:

DRWG. No.

TITLE: KNOB K87MAR