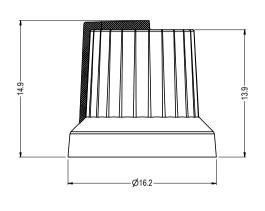

## **TOLERANCE**

NO DEC. PLACE ± 0.50 1 DEC. PLACE ± 0.20

2 DEC. PLACE ± 0.10

HOLE  $Ø \pm 0.10$ 

ANGLES ± 1/2°

UNLESS OTHERWISE STATED DO NOT SCALE

Cliff Electronic Components Ltd.
76 Holmethorpe Avenue, Holmethorpe Industrial Estate,
Redhill, Surrey, RH1 2PF, England, UK
Tel: 01737-771375 Fax: 01737-766012 Website: www.cliffuk.co.uk

DIMENSIONS IN MILLIMETERS UNLESS OTHERWISE STATED. WORK TO DIMENSIONS. REMOVE ALL BURRS. IF IN DOUBT ASK.

POLYPROPYLENE OVERMOULDED WITH SOFT-TOUCH TPE MATERIAL: LIGHT SPARK FINISH:

DRWG. No.

TITLE: KNOB K87MAR