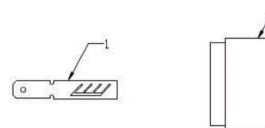

| ITEM | MATERIAL     | FINISH        |
|------|--------------|---------------|
| 1    | COPPER ALLOY | SILVER PLATED |
| 2    | POLYAMIDE    | BLACK         |
| 3    | PC           | BLACK         |
| 4    | POLYAMIDE    | BLACK         |
| 5    | PC           | BLACK         |
| 6    | ABS          | BLACK         |
| 7    | ABS          | BLUE          |
| 8    | PVC          | BLACK         |