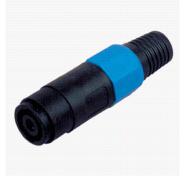

1st ANGLE PROJECTION: 🚭

DO NOT SCALE

CLIFFCON-S 4 POLE CABLE SOCKET

FM1255 DRWG. No.

FORM: A4DRWGH