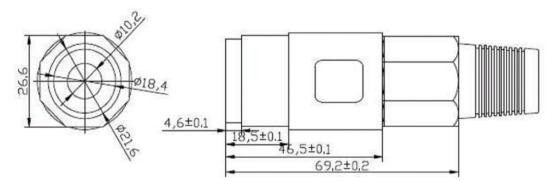

DIMENSIONS IN MILLIMETERS UNLESS OTHERWISE STATED. WORK TO DIMENSIONS. REMOVE ALL BURRS. IF IN DOUBT ASK. COMPOSITE MATERIAL: CLEAN - BLACK (BLUE NUT) THE CONTENTS OF THIS DOCUMENT MUST NOT BE COPIED OR DISCLOSED TO A 3rd PARTY WITHOUT WRITTEN PERMISSION OF CLIFF UK.  $\textcircled{\odot}~2012$ DRAWN: T.J.O. APPROVED: D.P.J.

1st ANGLE PROJECTION: 🚭

DO NOT SCALE

CLIFFCON-S 4 POLE CABLE SOCKET

FM1255 DRWG. No.

FORM: A4DRWGH