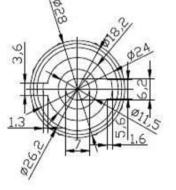

DIMENSIONS IN MILLIMETERS UNLESS OTHERWISE STATED. WORK TO DIMENSIONS. REMOVE ALL BURRS. IF IN DOUBT ASK. COMPOSITE MATERIAL: CLEAN - BLACK (BLUE NUT) THE CONTENTS OF THIS DOCUMENT MUST NOT BE COPIED OR DISCLOSED TO A 3rd PARTY WITHOUT WRITTEN PERMISSION OF CLIFF UK.  $\textcircled{\odot}~2012$ DRAWN: T.J.O. APPROVED: D.P.J.

1st ANGLE PROJECTION: 🚭

DO NOT SCALE

CLIFFCON-S 4 POLE CABLE SOCKET

FM1255 DRWG. No.

FORM: A4DRWGH